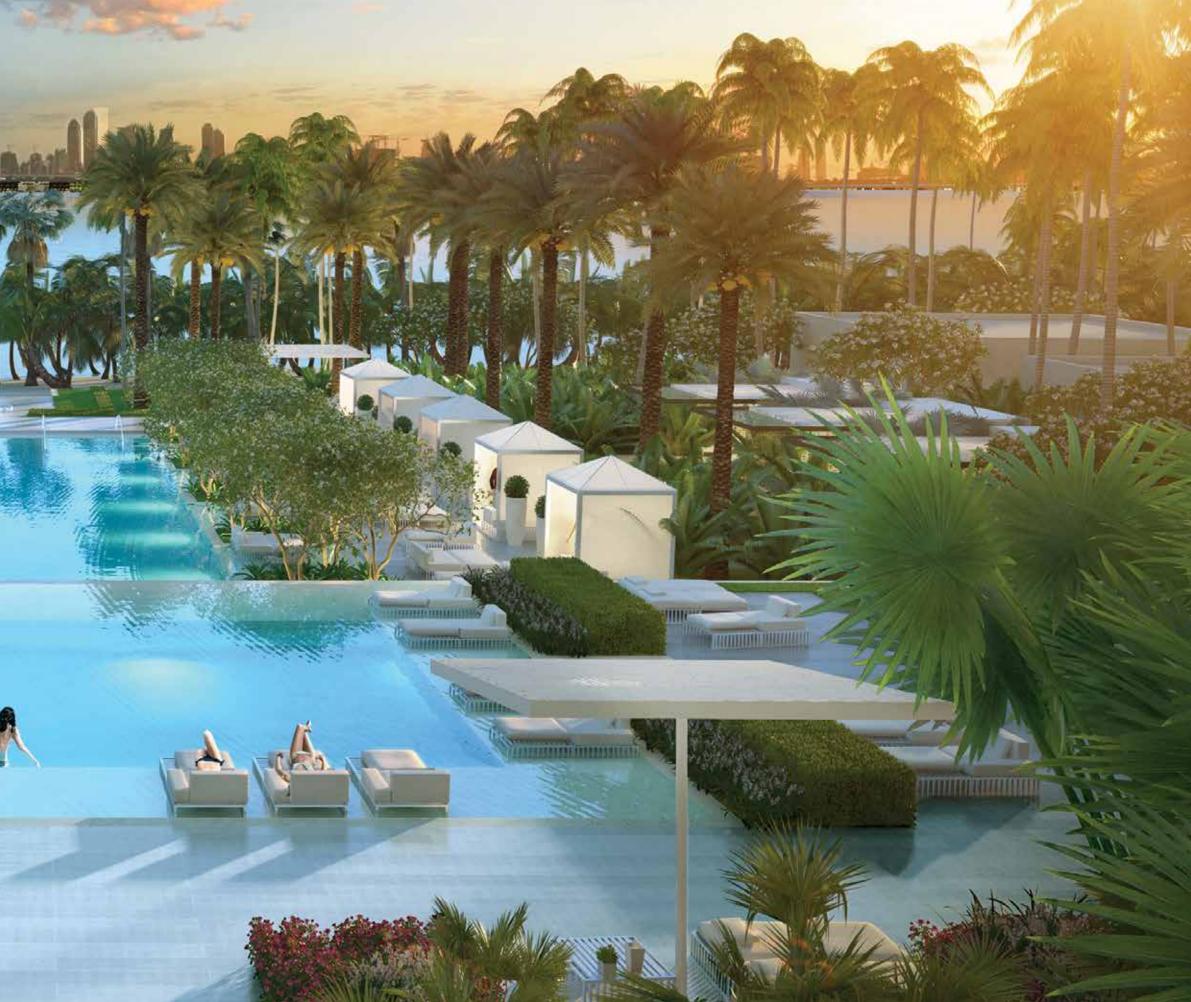

Chapter Four

THE SKY
POOL & LOUNGE

Gather together
in surroundings
with AN
EXCELLENTLY
TEMPERATE
CLIMATE

# In the sky, A DESTINATION LIKE NO OTHER ON EARTH

David Mexico, David Mexico Design Group

The Royal Atlantis will redefine entertainment in Dubai. By day, the infinity pools and private cabanas set the stage for sun-filled revelry. By night, the entire space transforms into a spectacular, vibrant destination, an exclusive playground in which to dine and socialise. This space creates an experience of constant discovery that can only be found here.