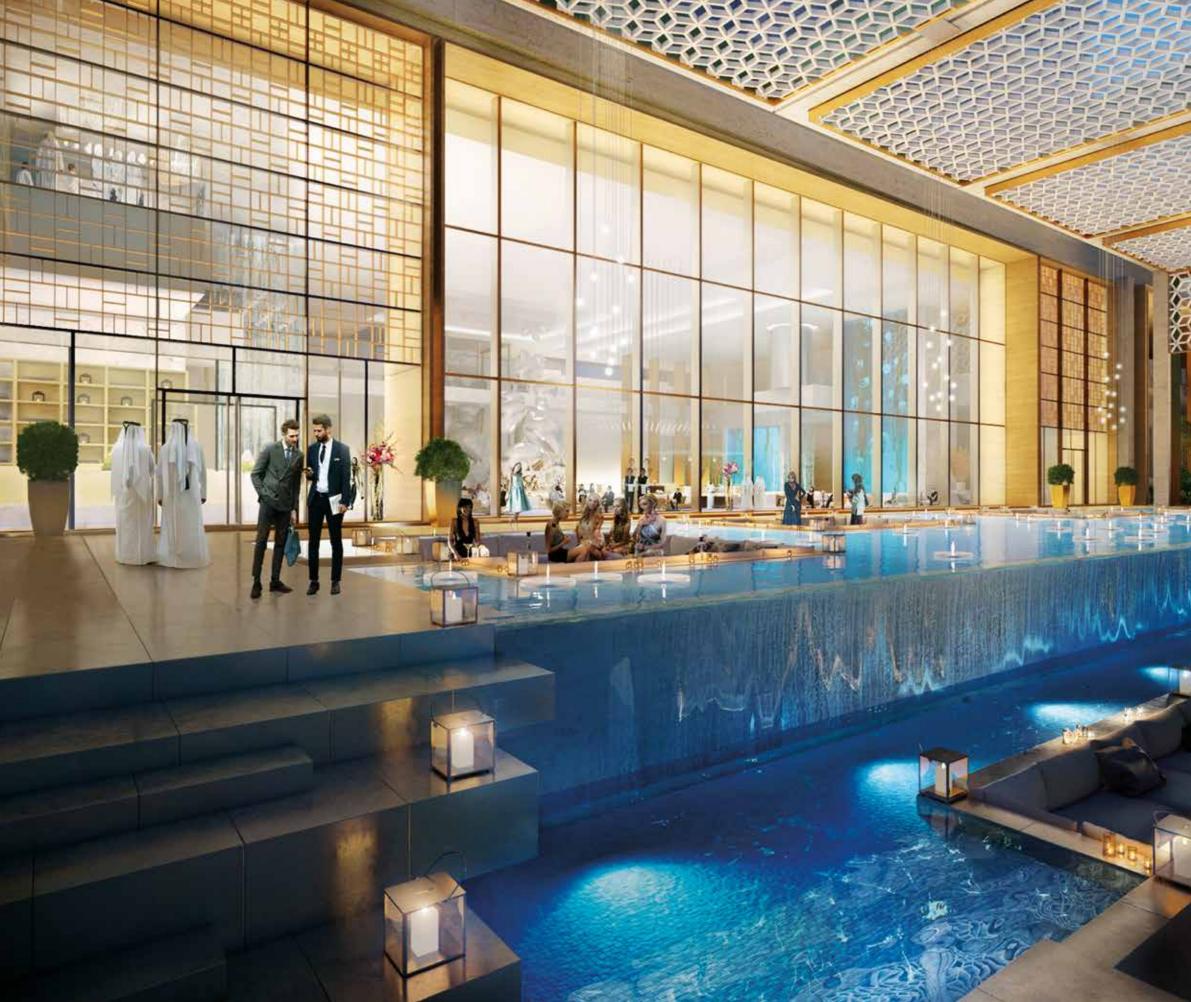

# In the sky, A DESTINATION LIKE NO OTHER ON EARTH

David Mexico, David Mexico Design Group

The Royal Atlantis will redefine entertainment in Dubai. By day, the infinity pools and private cabanas set the stage for sun-filled revelry. By night, the entire space transforms into a spectacular, vibrant destination, an exclusive playground in which to dine and socialise. This space creates an experience of constant discovery that can only be found here.