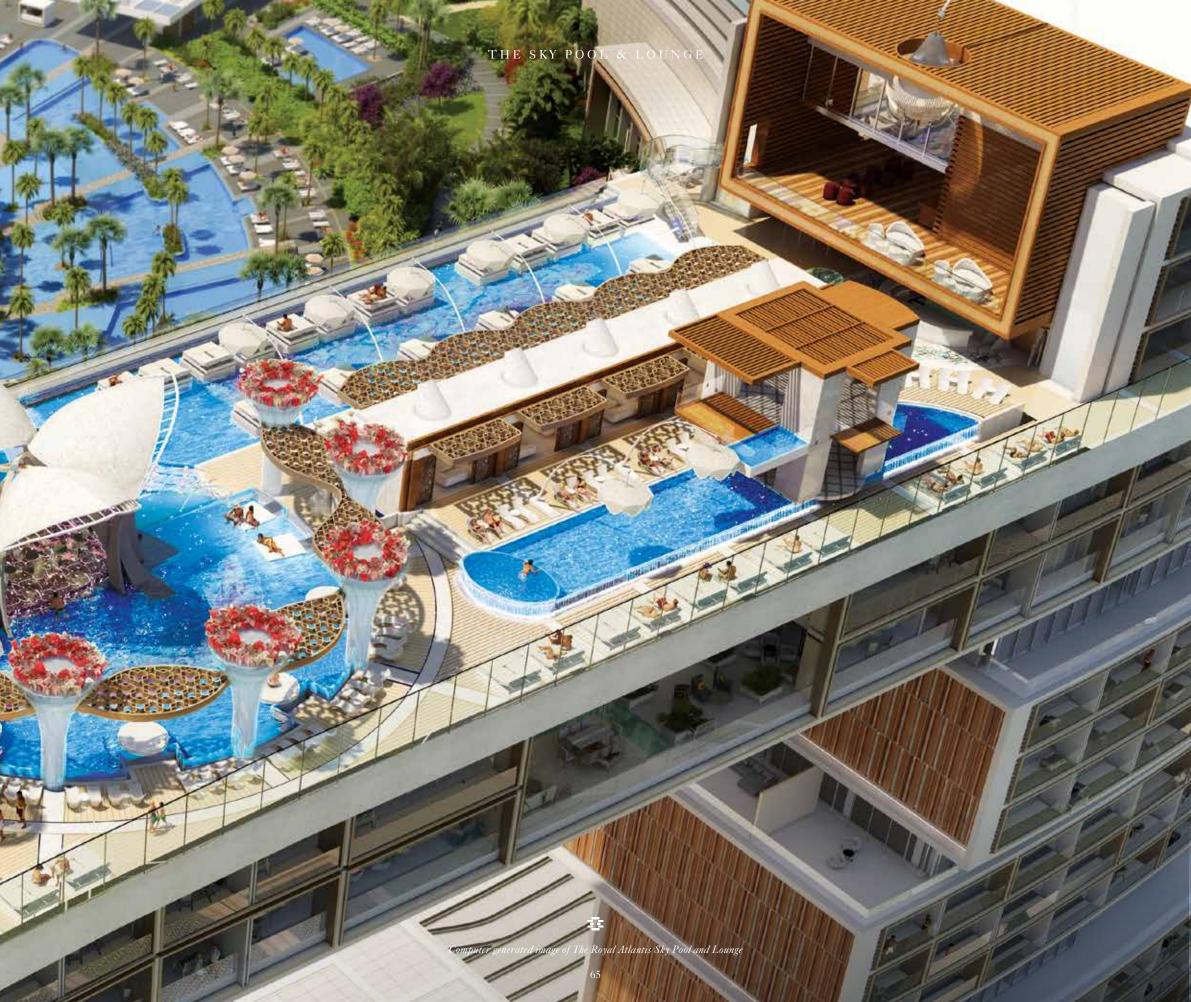

Chapter Four

THE SKY
POOL & LOUNGE

Gather together
in surroundings
with AN
EXCELLENTLY
TEMPERATE
CLIMATE

# In the sky, A DESTINATION LIKE NO OTHER ON EARTH

David Mexico, David Mexico Design Group

The Royal Atlantis will redefine entertainment in Dubai. By day, the infinity pools and private cabanas set the stage for sun-filled revelry. By night, the entire space transforms into a spectacular, vibrant destination, an exclusive playground in which to dine and socialise. This space creates an experience of constant discovery that can only be found here.