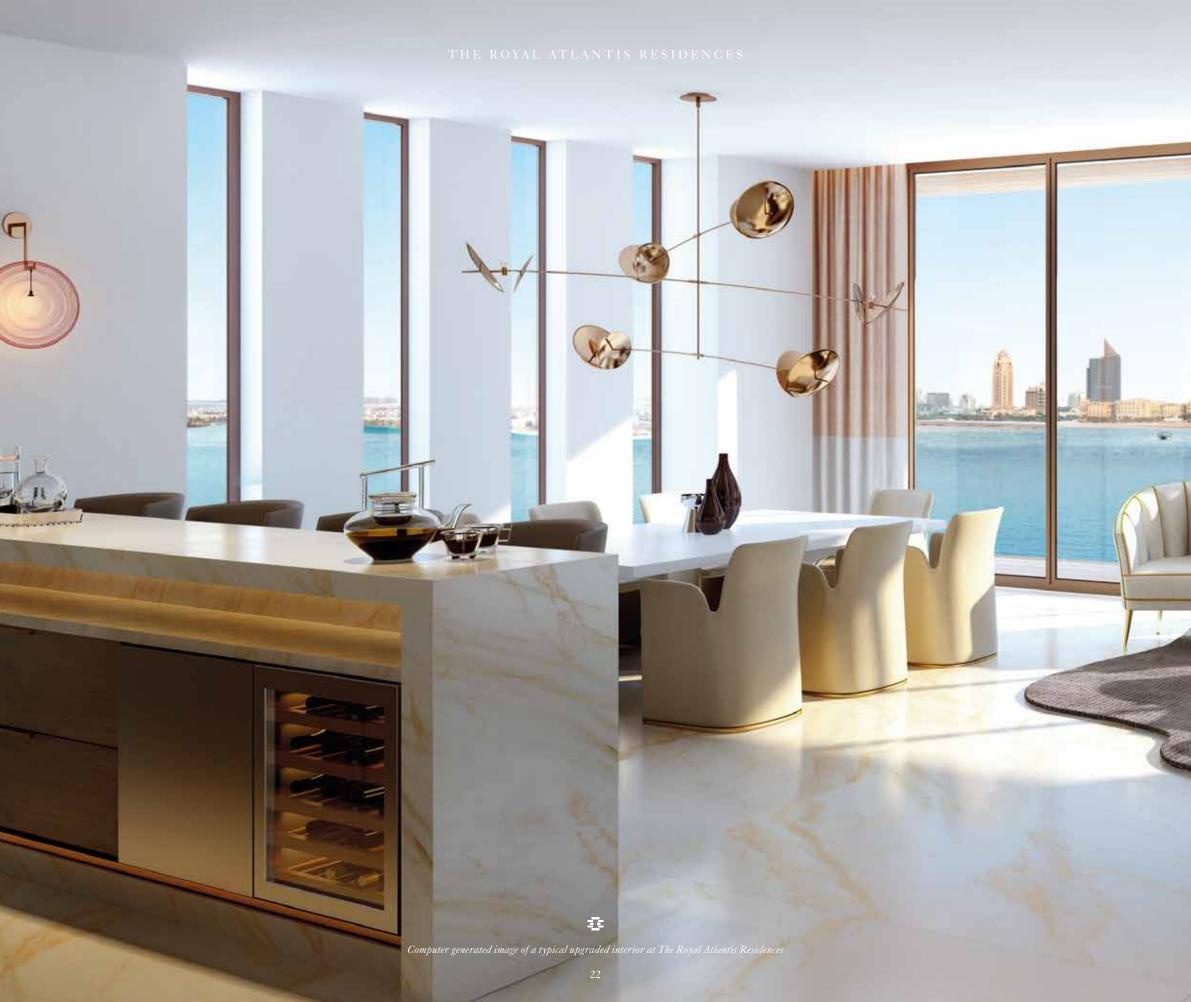

# Working with light, colour and texture, WE TRANSFORM INTERIORS INTO ORIGINAL WORKS OF ART

Sybille de Margerie, Sybille de Margerie Interior Design

Just as a collector selects a painting or sculpture, each private Residence interior can be tailored to fit your individual sense of beauty. Parisian interior designer Sybille de Margerie has commissioned talented artists to handcraft unique works featuring fine textile creations, architectural embroidery, hand sculpted leather and delicate porcelain pieces. Residents have the option of personalising their home by choosing from this collection of curated artwork.