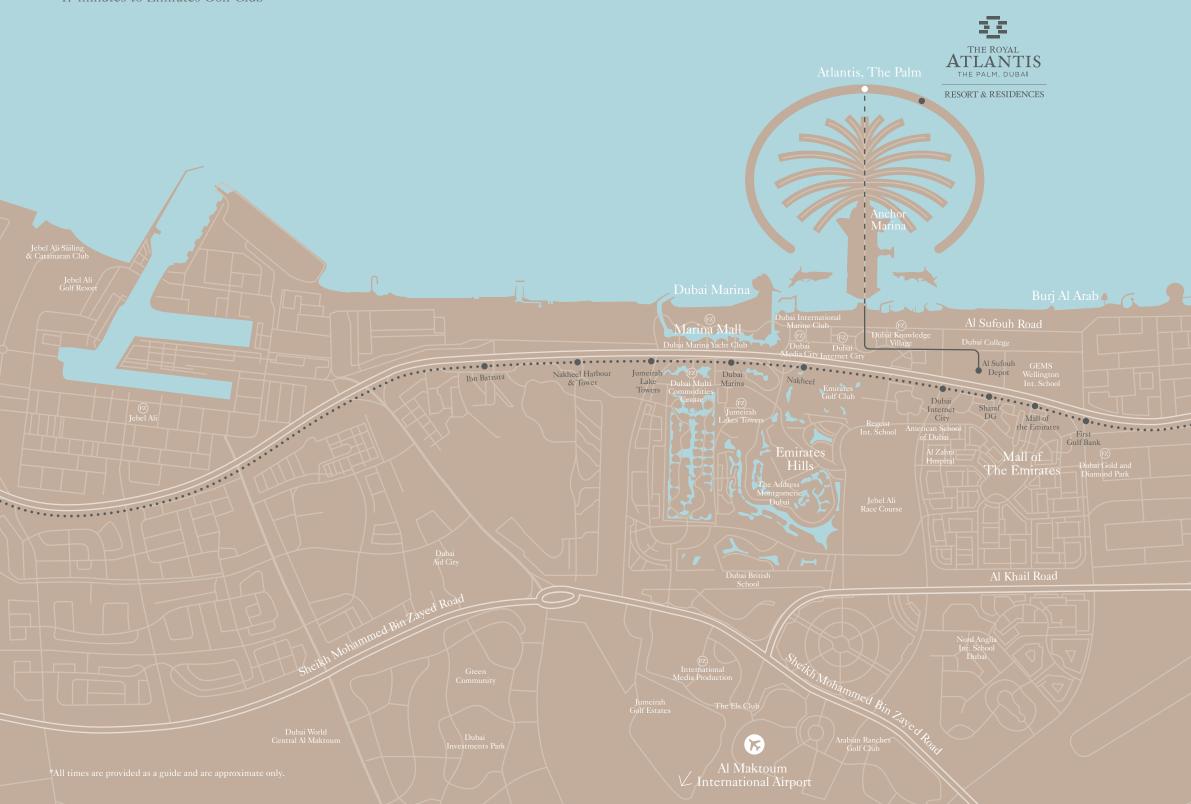

- 30 minutes from Dubai International Airport
- 15 minutes to the closest Metro station
- 25 minutes to The Old City
- 20 minutes to Marina Walk
- 17 minutes to Emirates Golf Club