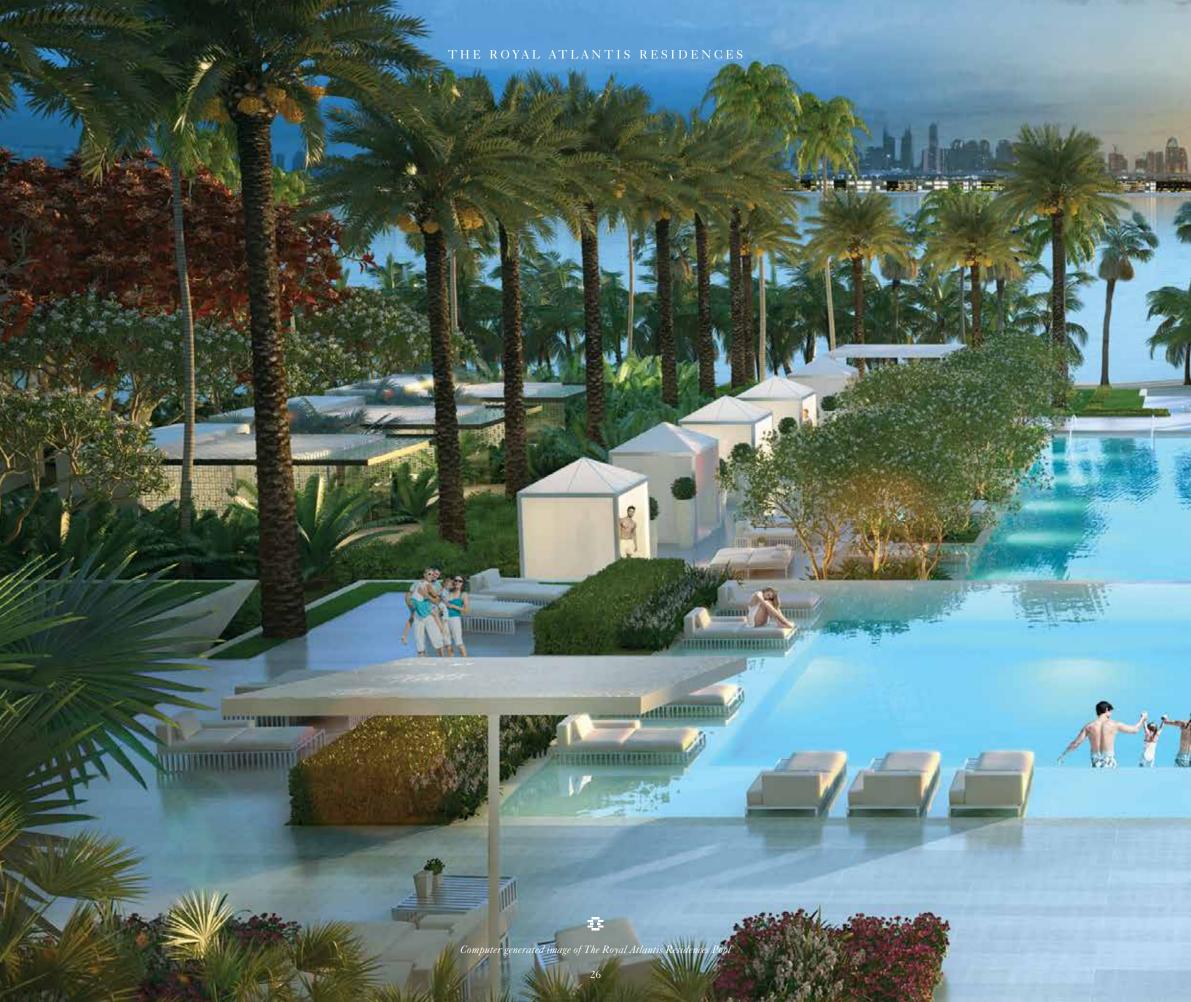

# In the sky, A DESTINATION LIKE NO OTHER ON EARTH

David Mexico, David Mexico Design Group

The Royal Atlantis will redefine entertainment in Dubai. By day, the infinity pools and private cabanas set the stage for sun-filled revelry. By night, the entire space transforms into a spectacular, vibrant destination, an exclusive playground in which to dine and socialise. This space creates an experience of constant discovery that can only be found here.

### The ultimate LEISURE EXPERIENCE

Adults and children alike can experience the magic of The Royal Atlantis through its abundance of aquatic facilities. From the sky-high infinity pool to the stunning fire and water displays, a world of excitement awaits.