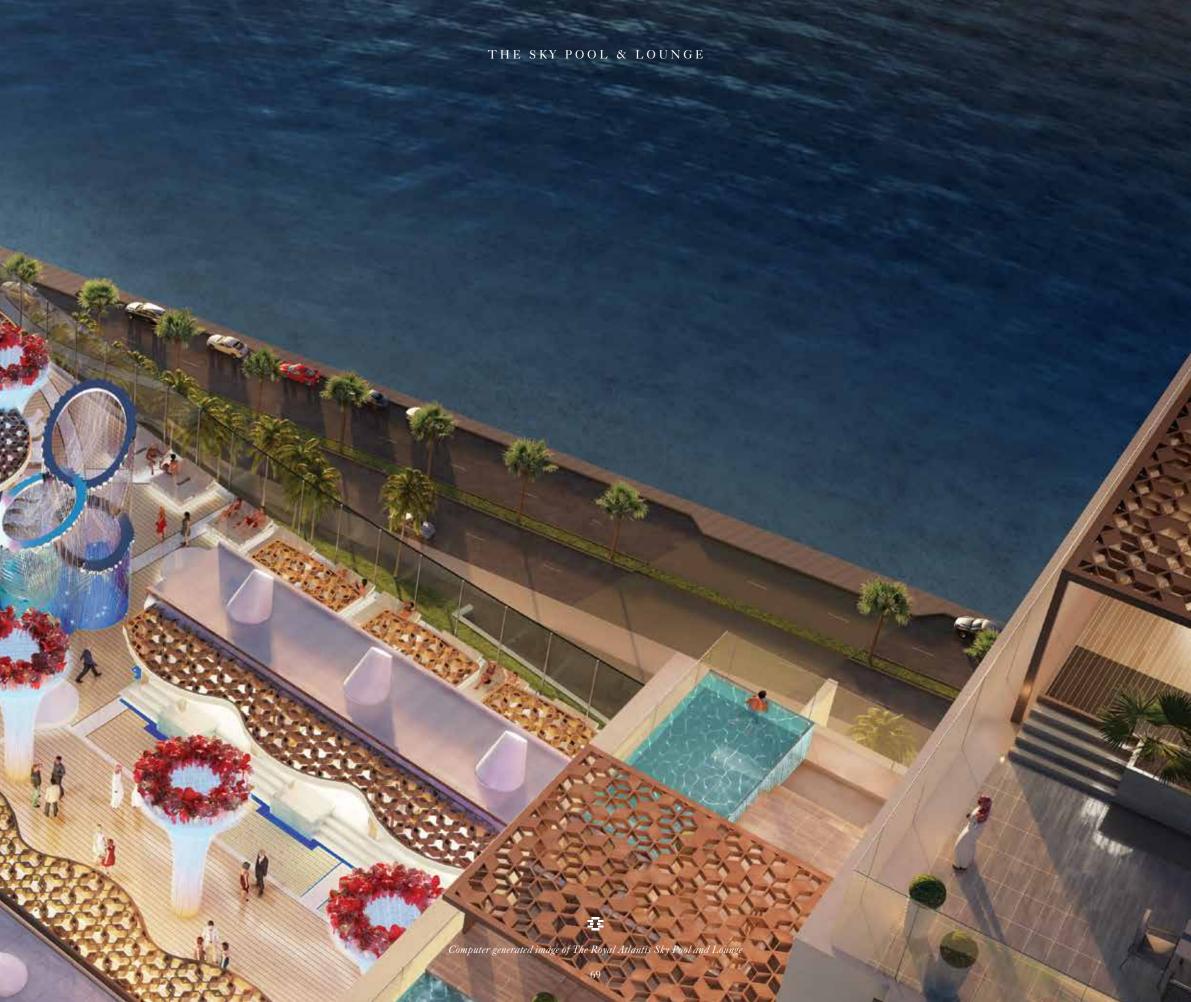

Chapter Four

THE SKY
POOL & LOUNGE

Gather together
in surroundings
with AN
EXCELLENTLY
TEMPERATE
CLIMATE

# In the sky, A DESTINATION LIKE NO OTHER ON EARTH

David Mexico, David Mexico Design Group

The Royal Atlantis will redefine entertainment in Dubai. By day, the infinity pools and private cabanas set the stage for sun-filled revelry. By night, the entire space transforms into a spectacular, vibrant destination, an exclusive playground in which to dine and socialise. This space creates an experience of constant discovery that can only be found here.