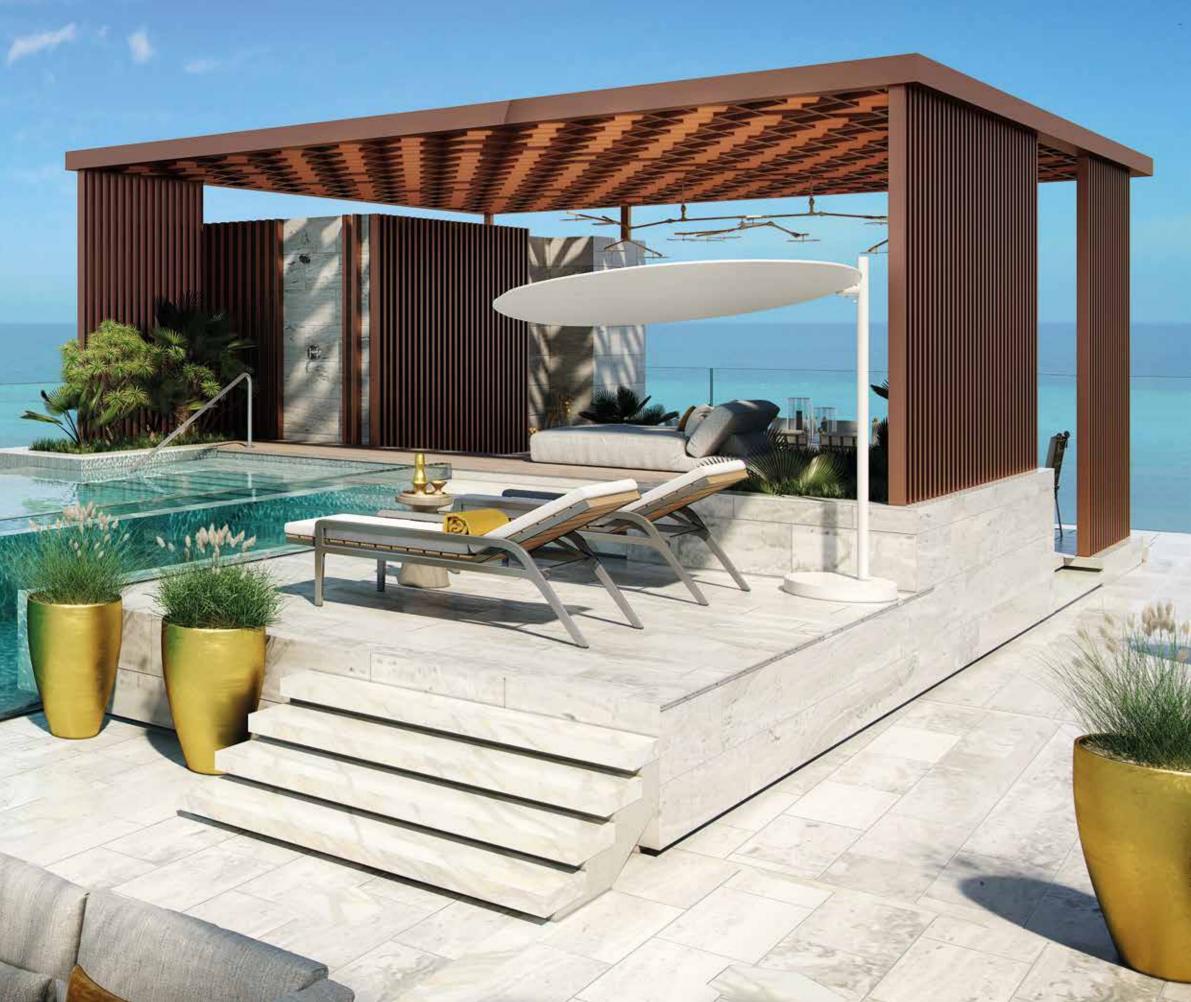

## The Signature COLLECTION

The Signature Collection presents the most exclusive Residences at The Royal Atlantis and will offer the ultimate in luxury lifestyle living. Each home is dramatically positioned with spectacular private terraces in the sky and magical awe-inspiring views. Many of the Signature Residences also boast impressive enticing pools. Interior spaces are warm and inviting, creating the perfect place to call home, all complemented by expansive entertainment areas and grand gardens. The Signature Collection will define a new level of luxury in Dubai.

# The PENTHOUSES

The Penthouses at The Royal Atlantis raise the bar when it comes to luxury living. They will represent the pinnacle of residential sophistication the world over. With spectacular views of the Gulf and the dramatic Dubai skyline, they will become the most sought-after homes in the city. Each Penthouse has its own expansive terrace, featuring breathtaking pools and luxurious dining and living spaces, perfect for relaxing with the family or the ultimate in entertaining with friends.