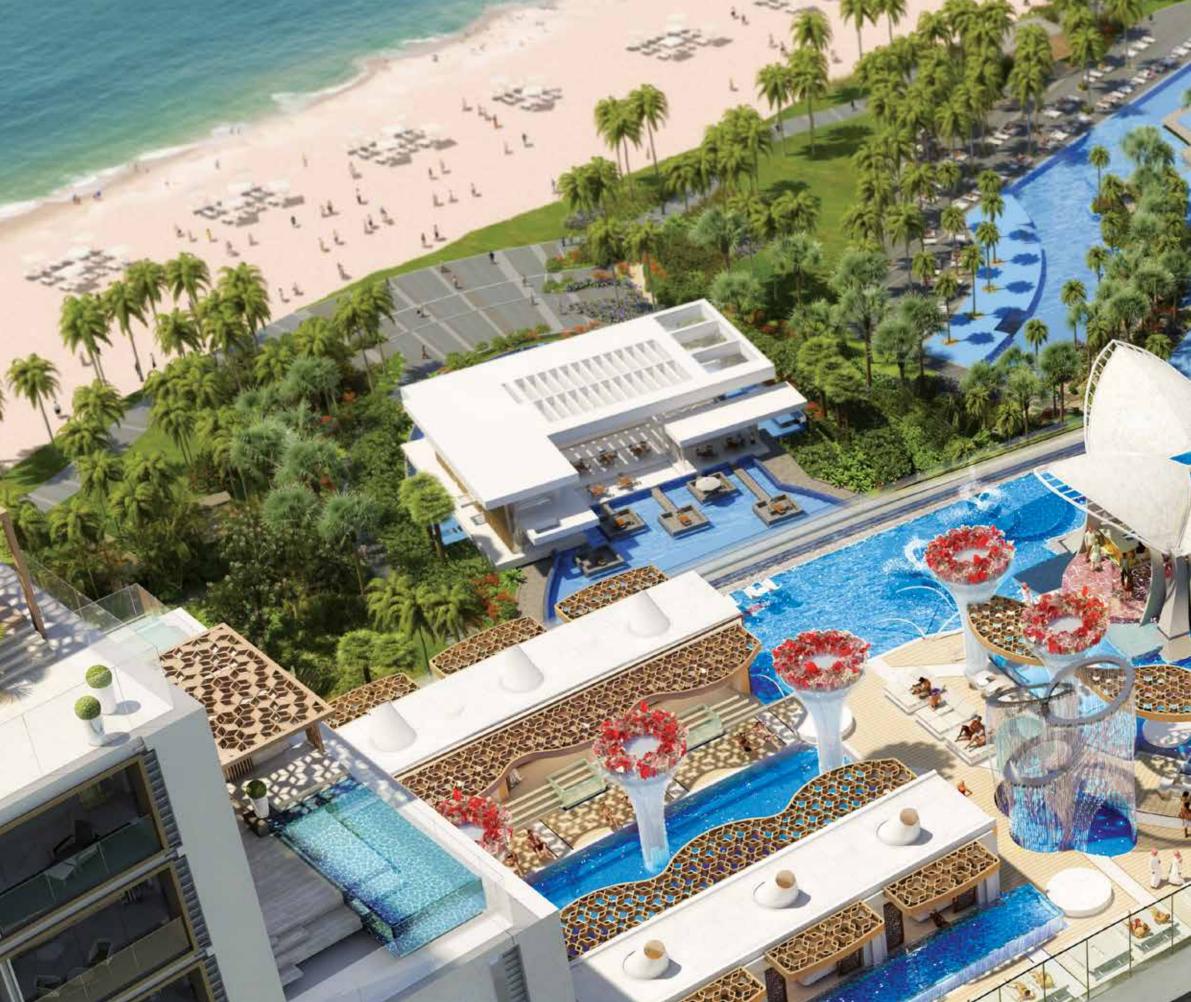

Chapter Four

THE SKY
POOL & LOUNGE

Gather together
in surroundings
with AN
EXCELLENTLY
TEMPERATE
CLIMATE

# In the sky, A DESTINATION LIKE NO OTHER ON EARTH

David Mexico, David Mexico Design Group

The Royal Atlantis will redefine entertainment in Dubai. By day, the infinity pools and private cabanas set the stage for sun-filled revelry. By night, the entire space transforms into a spectacular, vibrant destination, an exclusive playground in which to dine and socialise. This space creates an experience of constant discovery that can only be found here.