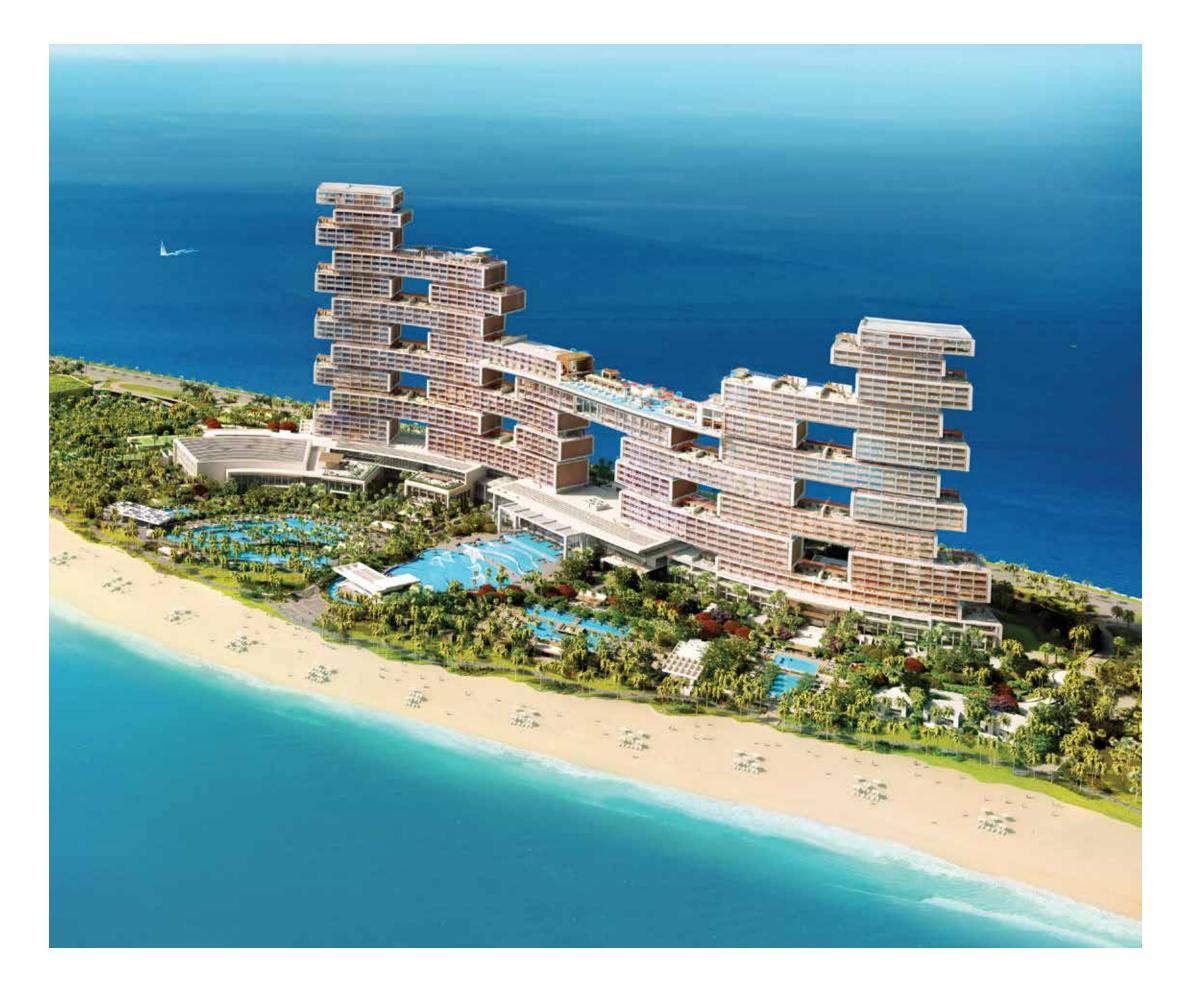

#

Computer generated image of The Royal Atlantis Resort & Residences

#### Where the legend began and the FANTASY BECAME REALITY

Atlantis, The Palm, Dubai

The iconic Atlantis stands on the crescent of The Palm, taking its inspiration from the surrounding ocean. The resort celebrates the Atlantis legend, with the Lost Chambers Aquarium, Aquaventure Waterpark, a number of highly acclaimed restaurants and luxurious accommodation. The perfection of an ancient myth may be idealised, but the attractions of Atlantis, The Palm are real.

## Bringing the fable to life WITH INSPIRATION FROM ANCIENT CIVILIZATIONS

James von Klemperer, Kohn Pedersen Fox Associates

The Royal Atlantis takes its cues from architectural masterpieces of the past whilst confidently embracing the future. The modern interpretation of the renowned Atlantis reflects the wonders of the world, creating a destination where people want to live. The design is formed around an inherent sense of community, a place you can call home, where you can enjoy a vast selection of pools, walk down to your own private beach or simply relax. The curvatures and openings of the building frame the sky and grand ocean views, and at the centre is the imposing arch – iconic and supporting, welcoming you back home.