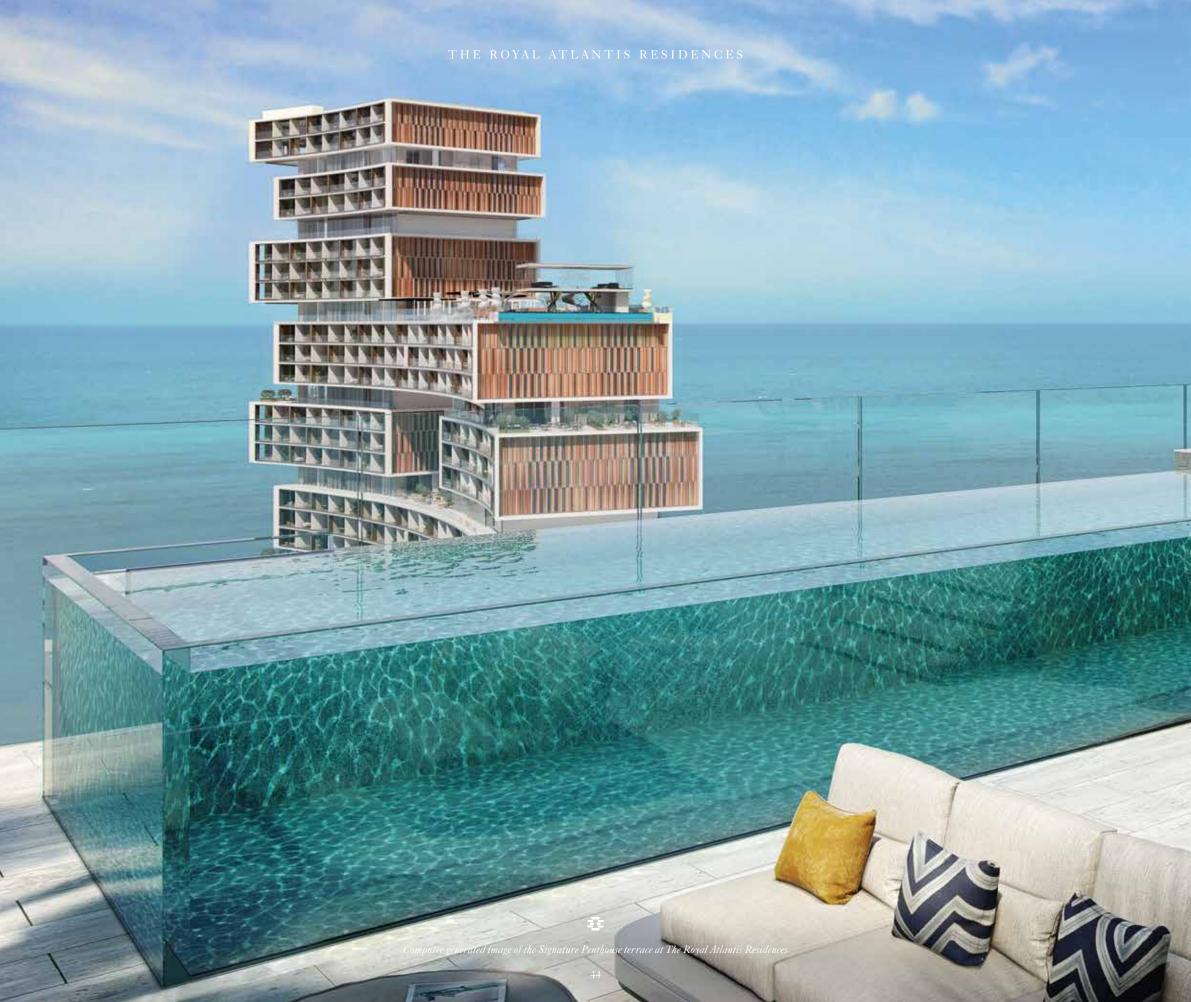

## The Signature COLLECTION

The Signature Collection presents the most exclusive Residences at The Royal Atlantis and will offer the ultimate in luxury lifestyle living. Each home is dramatically positioned with spectacular private terraces in the sky and magical awe-inspiring views. Many of the Signature Residences also boast impressive enticing pools. Interior spaces are warm and inviting, creating the perfect place to call home, all complemented by expansive entertainment areas and grand gardens. The Signature Collection will define a new level of luxury in Dubai.

# The PENTHOUSES

The Penthouses at The Royal Atlantis raise the bar when it comes to luxury living. They will represent the pinnacle of residential sophistication the world over. With spectacular views of the Gulf and the dramatic Dubai skyline, they will become the most sought-after homes in the city. Each Penthouse has its own expansive terrace, featuring breathtaking pools and luxurious dining and living spaces, perfect for relaxing with the family or the ultimate in entertaining with friends.