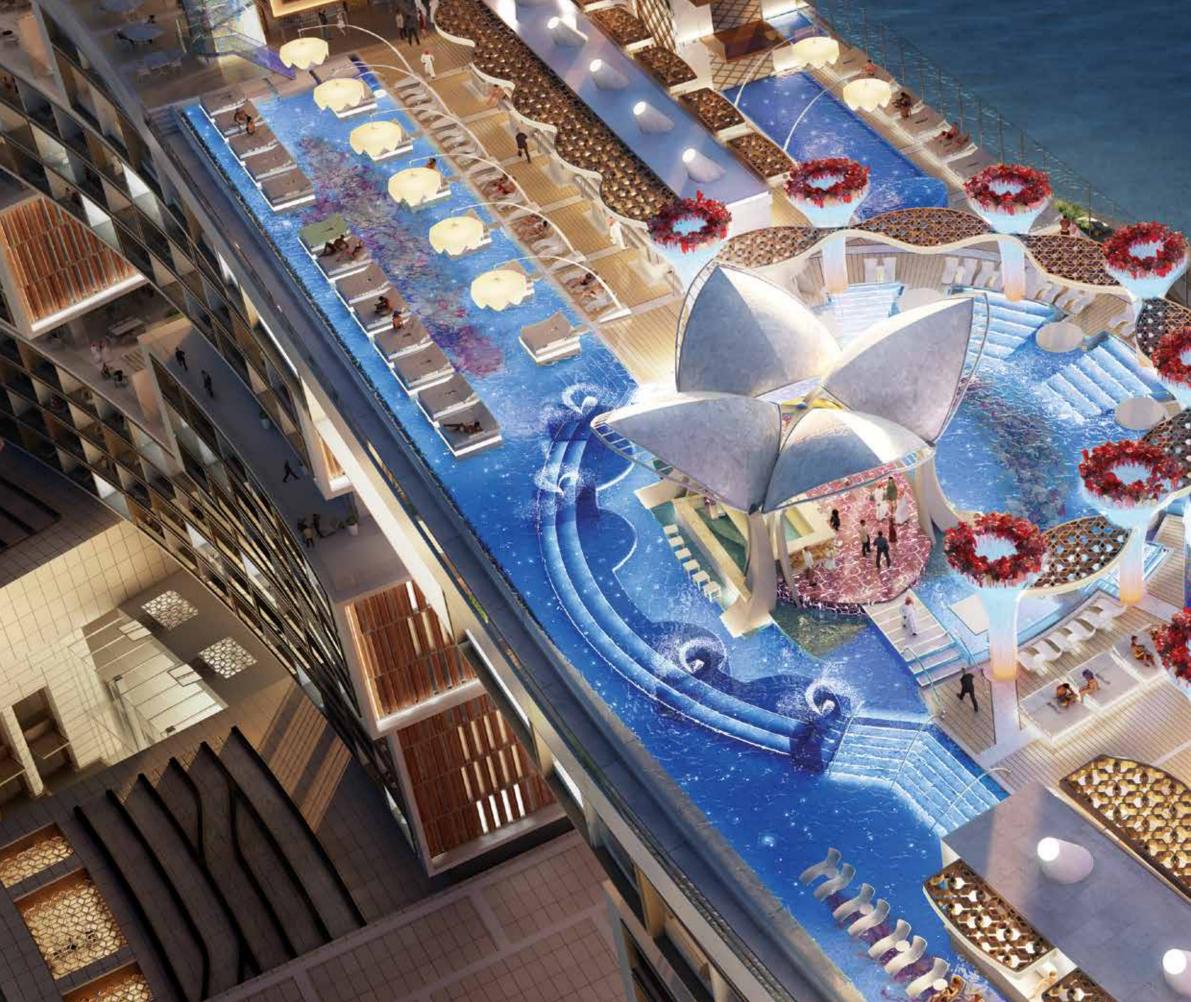

# In the sky, A DESTINATION LIKE NO OTHER ON EARTH

David Mexico, David Mexico Design Group

The Royal Atlantis will redefine entertainment in Dubai. By day, the infinity pools and private cabanas set the stage for sun-filled revelry. By night, the entire space transforms into a spectacular, vibrant destination, an exclusive playground in which to dine and socialise. This space creates an experience of constant discovery that can only be found here.

### The ultimate LEISURE EXPERIENCE

Adults and children alike can experience the magic of The Royal Atlantis through its abundance of aquatic facilities. From the sky-high infinity pool to the stunning fire and water displays, a world of excitement awaits.