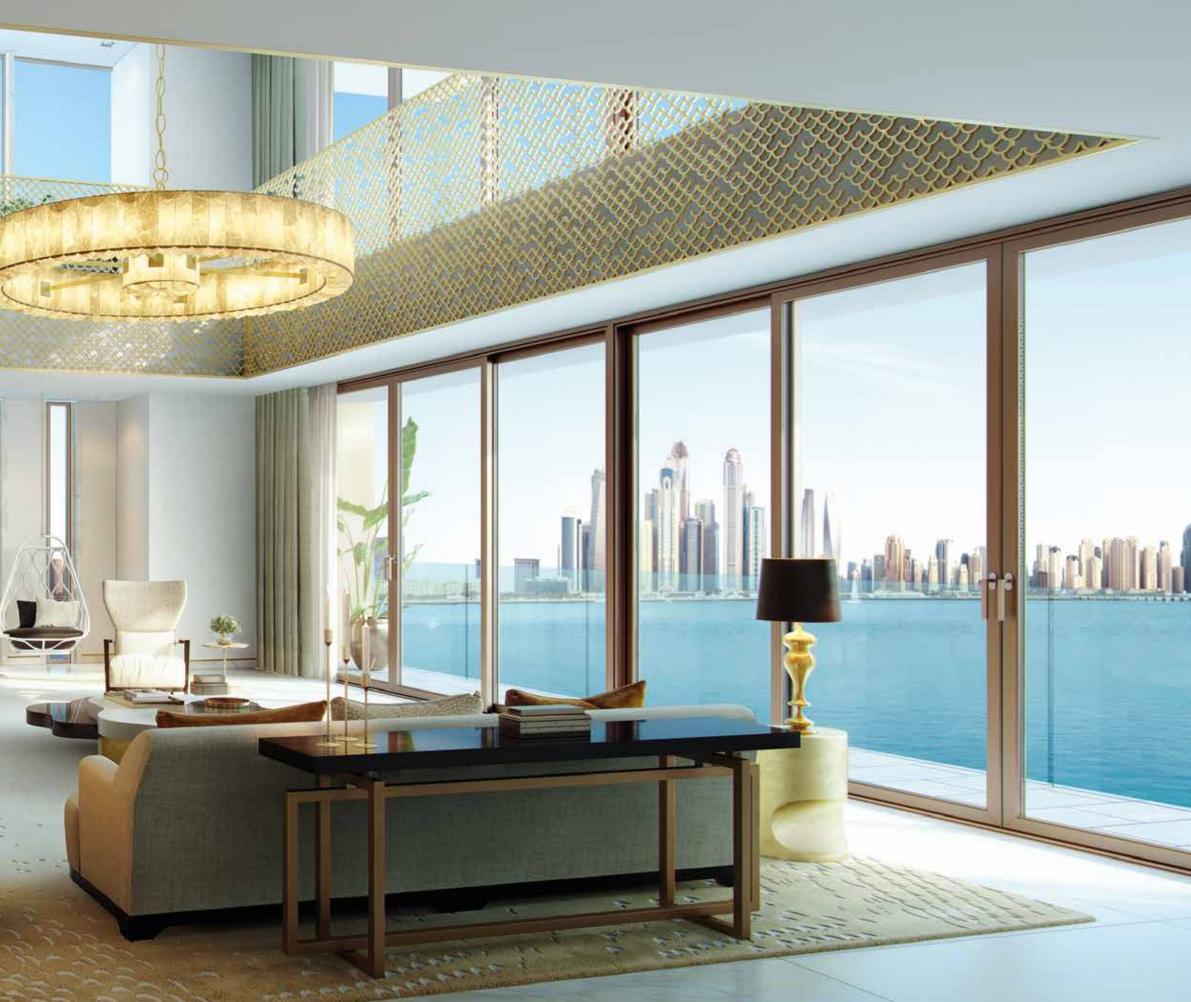

# The PENTHOUSES

The Penthouses at The Royal Atlantis raise the bar when it comes to luxury living. They will represent the pinnacle of residential sophistication the world over. With spectacular views of the Gulf and the dramatic Dubai skyline, they will become the most sought-after homes in the city. Each Penthouse has its own expansive terrace, featuring breathtaking pools and luxurious dining and living spaces, perfect for relaxing with the family or the ultimate in entertaining with friends.

# Working with light, colour and texture, WE TRANSFORM INTERIORS INTO ORIGINAL WORKS OF ART

Sybille de Margerie, Sybille de Margerie Interior Design

Just as a collector selects a painting or sculpture, each private Residence interior can be tailored to fit your individual sense of beauty. Parisian interior designer Sybille de Margerie has commissioned talented artists to handcraft unique works featuring fine textile creations, architectural embroidery, hand sculpted leather and delicate porcelain pieces. Residents have the option of personalising their home by choosing from this collection of curated artwork.